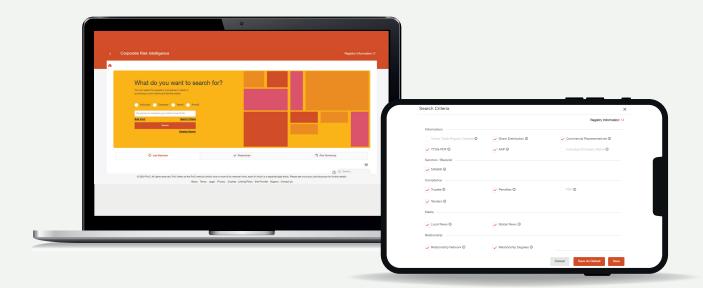

#### What's CRI Module?

Corporate Risk Intelligence is an application that provides you with up-to-date and comprehensive results for your corporate intelligence and company due diligence process.

Our technology-driven solution is an application that assesses numerous risk factors by utilizing publicly available sources such as sanctions lists, negative media, trade registry information, and blacklists, and provides you with the results.

## What Can You Do?

- Identify information such as blacklists, sanctions, trade registry, shareholder structure, and more.
- Utilize multiple publicly available, up-to-date data sources through subscribed databases.
- Report on risk and compliance matters related to individuals and legal entities, as well as candidates in the recruitment stage.
- Group your third parties and create your own blacklist to continuously monitor them.
- Stay informed with scheduled searches and analyses of changes in registry information.
- Use risk scoring to closely track the changing risk status of the parties you investigate over time